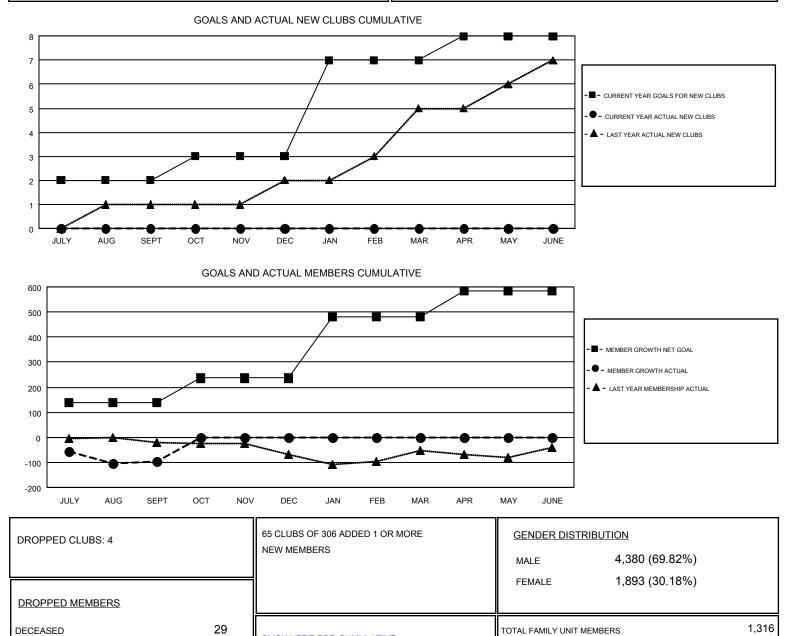

## STACEY JONES GMT:

Results as of: 9/30/2017

| GMT    | CA  | 1 |
|--------|-----|---|
| Givi i | CA. | 1 |

|                       | Club          | s         |               |                       | Ме                        | mbers                   |                                                    |
|-----------------------|---------------|-----------|---------------|-----------------------|---------------------------|-------------------------|----------------------------------------------------|
| RESULTS FOR 2017-2018 |               |           |               | RESULTS FOR 2017-2018 |                           |                         |                                                    |
| QUARTER               | NEW CLUB GOAL | NEW CLUBS | DROPPED CLUBS | QUARTER               | MEMBER GROWTH NET<br>GOAL | MEMBER GROWTH<br>ACTUAL | DROPPED<br>MEMBERS ACTUAL<br>(including transfers) |
| JULY/AUG/SEPT         | 2             | 0         | 4             | JULY/AUG/SEPT         | 138                       | 115                     | 213                                                |
| OCT/NOV/DEC           | 1             | 0         | 0             | OCT/NOV/DEC           | 98                        | 0                       | 0                                                  |
| JAN/FEB/MAR           | 4             | 0         | 0             | JAN/FEB/MAR           | 245                       | 0                       | 0                                                  |
| APR/MAY/JUNE          | 1             | 0         | 0             | APR/MAY/JUNE          | 102                       | 0                       | 0                                                  |